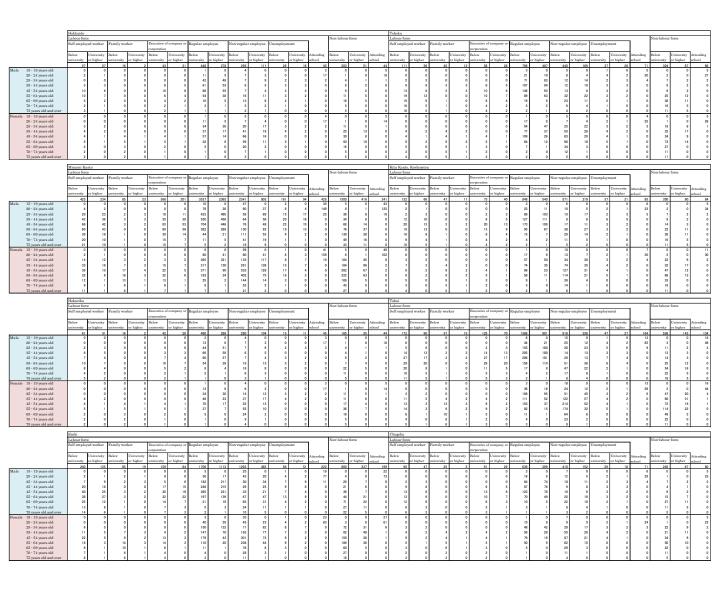

- Like as in I-iii, ratios of below university graduates and university graduates or higher for the persons "graduated from" by labour force /non-labour force x gender age (divided into groups of 10 years) are calculated. The results are multiplied by the basic data to get the count of persons by education background (below university graduates/university graduates or higher)
  - \* Since there are no data by labour force breakdown (self-employed, regular employees, etc.), the ratio is as uniformed for every type of employment
  - \* Since there are no data by each region, whole Japan data are used
- Now, the count of persons of the population adapted to the aimed allocation cells is completed. Produce 3,168 cells (cells x 11 areas = 3,168) as below;

|        |                       | Hokkaido    |            |            |            |                            |            |            |            |            |            |            |            |           |            |            |           |
|--------|-----------------------|-------------|------------|------------|------------|----------------------------|------------|------------|------------|------------|------------|------------|------------|-----------|------------|------------|-----------|
|        |                       | Labour fore | 10         |            |            |                            |            |            |            |            |            |            |            |           | Non-labou  | foreo      |           |
|        |                       | Self employ | -          | Family wor | ker        | Executive o<br>or corporat |            | Regular en | ployee     | Non-regula | r employee | Unemployr  | nent       | ]         | Non Tabou  | 10100      |           |
|        |                       | Below       | University | Below      | University | Below                      | University | Below      | University | Below      | University | Below      | University | Attending | Below      | University | Attending |
|        |                       | university  | or higher  | university | or higher  | university                 | or higher  | university | or higher  | university | or higher  | university | or higher  | school    | university | or higher  | school    |
|        |                       | 12          | 6          | 3          | 1          | 9                          | 4          | 84         | 52         | 57         | 21         | 5          | 3          | 8         | 144        | 25         | 23        |
| Male   | 15 - 19 years old     | 0           | 0          | 0          | 0          | 0                          | 0          | 0          | 0          | 1          | 0          | 0          | 0          | 1         | 1          | 0          | 9         |
|        | 20 - 24 years old     | 0           | 0          | 0          | 0          | 0                          | 0          | 2          | 1          | 1          | 1          | 0          | 0          | 3         | 0          | 0          | 3         |
|        | 25 - 34 years old     | 0           | 0          | 0          | 0          | 0                          | 0          | 8          | 9          | 1          | 2          | 0          | 1          | 0         | 1          | 0          | 0         |
|        | 35 · 44 years old     | 1           | 0          | 0          | 0          | 1                          | 1          | 11         | 10         | 1          | 1          | 1          | 0          | 0         | 2          | 0          | 0         |
|        | 45 - 54 years old     | 2           | 1          | 0          | 0          | 2                          | 1          | 16         | 10         | 1          | 1          | 1          | 0          | 0         | 2          | 0          | 0         |
|        | 55 - 64 years old     | 2           | 1          | 0          | 0          | 1                          | 1          | 10         | 7          | 3          | 2          | 1          | 0          | 0         | 2          | 1          | 0         |
|        | 65 · 69 years old     | 1           | 0          | 0          | 0          | 1                          | 0          | 2          | 1          | 2          | 1          | 0          | 0          | 0         | 5          | 2          | 0         |
|        | 70 · 74 years old     | 1           | 0          | 0          | 0          | 1                          | 0          | 1          | 0          | 2          | 1          | 0          | 0          | 0         | 9          | 3          | 0         |
|        | 75 years old and over | 1           | 0          | 0          | 0          | 1                          | 0          | 0          | 0          | 1          | 0          | 0          | 0          | 0         | 23         | 7          | 0         |
| Female | 15 - 19 years old     | 0           | 0          | 0          | 0          | 0                          | 0          | 0          | 0          | 1          | 0          | 0          | 0          | 1         | 0          | 0          | 8         |
|        | 20 - 24 years old     | 0           | 0          | 0          | 0          | 0                          | 0          | 2          | 1          | 1          | 1          | 0          | 0          | 3         | 0          | 0          | 3         |
|        | 25 · 34 years old     | 1           | 0          | 0          | 0          | 0                          | 0          | 6          | 6          | 4          | 3          | 1          | 0          | 0         | 2          | 1          | 0         |
|        | 35 - 44 years old     | 1           | 0          | 0          | 0          | 0                          | 0          | 7          | 3          | 7          | 4          | 1          | 0          | 0         | 5          | 2          | 0         |
|        | 45 - 54 years old     | 1           | 0          | 1          | 0          | 1                          | 0          | 10         | 3          | 12         | 3          | 0          | 0          | 0         | 6          | 1          | 0         |
|        | 55 · 64 years old     | 1           | 0          | 1          | 0          | 1                          | 0          | 6          | 1          | 11         | 2          | 1          | 0          | 0         | 9          | 2          | 0         |
|        | 65 - 69 years old     | 0           | 0          | 1          | 0          | 0                          | 0          | 1          | 0          | 4          | 0          | 0          | 0          | 0         | 10         | 1          | 0         |
|        | 70 - 74 years old     | 1           | 0          | 1          | 0          | 0                          | 0          | 1          | 0          | 3          | 0          | 0          | 0          | 0         | 17         | 1          | 0         |
|        | 75 years old and over | 1           | 0          | 1          | 0          | 0                          | 0          | 0          | 0          | 1          | 0          | 0          | 0          | 0         | 51         | 3          | 0         |